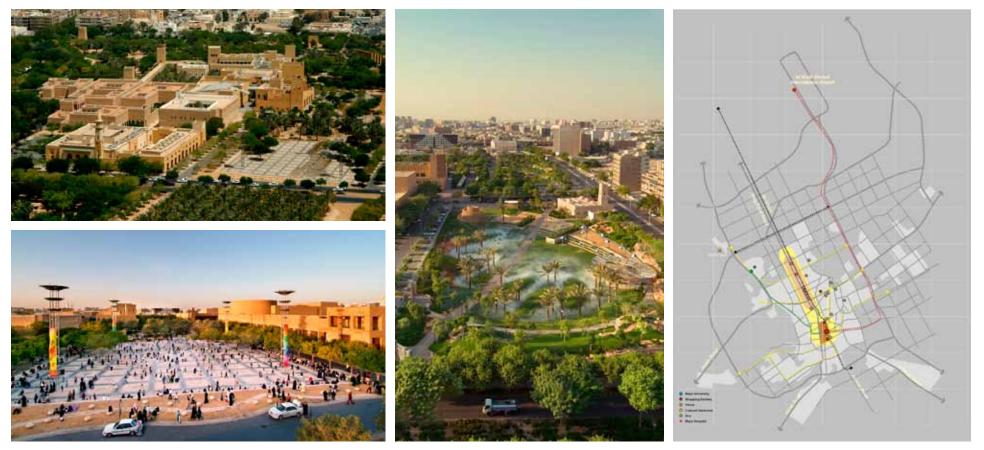

Riyadh Central: Historic Core & CBD Revitalization Riyadh, Saudi Arabia

Scale: 6 square kilometers

*Client:* Dar Al Arkan Real Estate Development Company

*Design Team:* GRMC, Dubai Occupying an area of 6 square kilometers, the historic core of Riyadh has, over the years, become a virtual "backyard" of the City; businesses have moved away and the middle-class have abandoned it for safer and modern housing alternatives. The project involved preparation of a concept redevelopment plan for this historic core of Riyadh. The Vision was to create a commercially viable, landmark, mixed-use district that will be the New Center of Riyadh celebrating the heritage of the Governate.